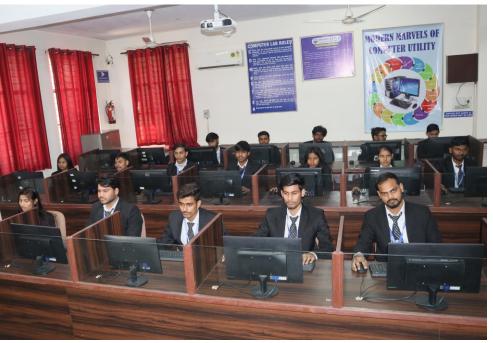

# **COMPUTER LAB**

- A modern, well -equipped space for hands - on learning and digital exploration.
- State-of-the-art computers and software designed to support academic and research needs.
- A hub for innovation, where students enhance their technical skills & engage in digital learning.
- A quiet, focused environment, perfect for coding, research, and academic projects.
- Guided by expert faculty, the lab ensures students are equipped with the tools to succeed in the digital age.