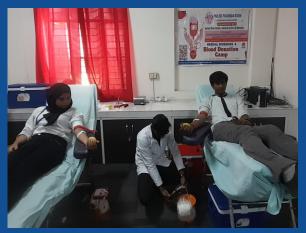

# SOCIAL RESPONSIBILITY@IGC

**Distribution of Food Packets to Slum Children** 

**Distribution of Blanket** 

**Blood Donation Camp** 

Nukkad Natak on Consumer Awareness

Free Health Check-Up Camp

**Clean India Green India Campaign** 