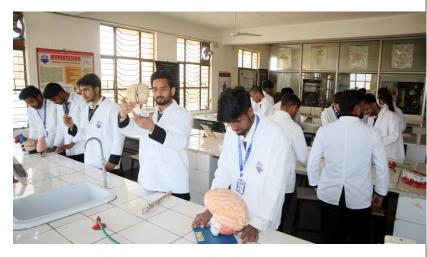

# LABORATORIES

- Enhancing practical skills through hands-on experiments
- Bridging theory with real-world applications
- Encouraging innovation and research
- Designed for experiential and inquiry-based learning
- Guided by expert faculty and technicians