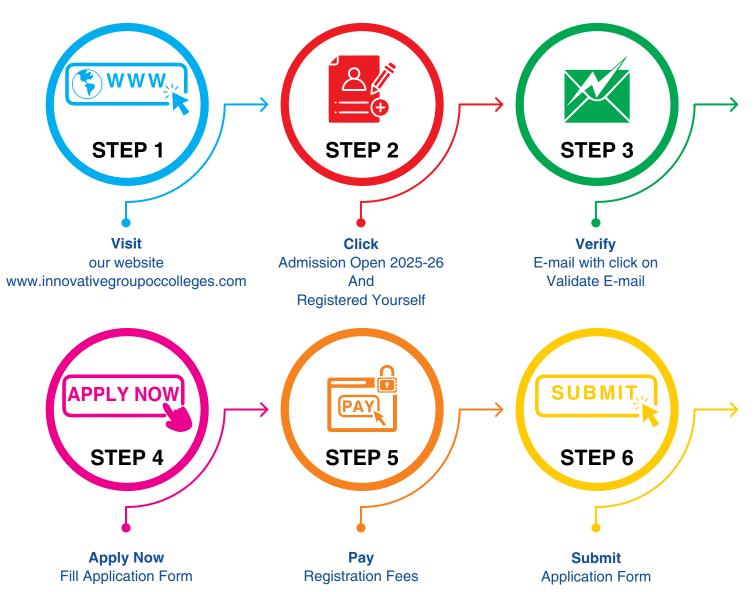

# **STEP TO FOLLOW**

# **INSTRUCTIONS**

- The online application is for admission to programmes offered in **Innovative Group of Colleges.**
- Email ID submitted at the time of registration will be used for all correspondences until enrolment is completed. Change in Email ID will NOT be permitted under any circumstances.
- Innovative Group of Colleges Query Management System: Applicants are strongly advised to use Innovative Group of Colleges Query Management System (Innovative Group of Colleges-QMS), rather than emailing, to get a quick response.
   Register and verify your email ID
  - 2. Click on [Any Queries? Ask US] in your dashboard
  - 3. Select query category and submit your query