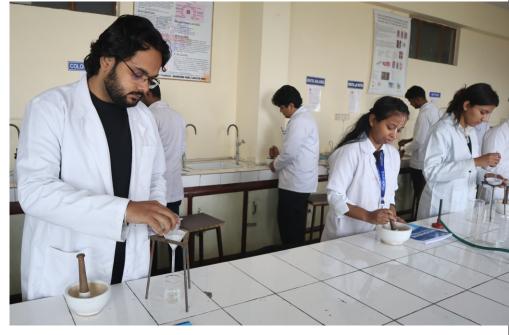

# LABORATORIES

- Enhancing practical skills through hands-on experiments
- Bridging theory with real-world applications
- Encouraging innovation and research
- Designed for experiential and inquiry-based learning
- Guided by expert faculty and technicians