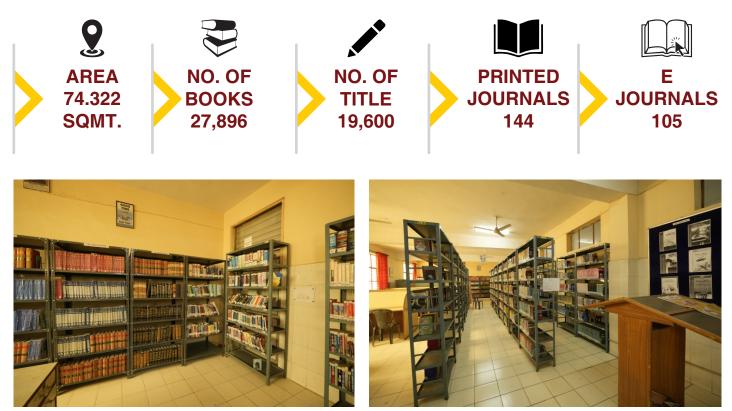

with top notch safety measures.
- **Tech Integrated Education**: Digital platforms to keep learning dynamic and interactive.
- Sustainable Environment : Green classrooms with energy - efficient features.

# A SUPREME EXAMPLE OF "ARCHITECTURAL EXCELLENCE"





# **COMPUTER LAB**

- A modern, well -equipped space for hands - on learning and digital exploration.
- State-of-the-art computers and software designed to support academic and research needs.
- A hub for innovation, where students enhance their technical skills & engage in digital learning.
- A quiet, focused environment, perfect for coding, research, and academic projects.
- Guided by expert faculty, the lab ensures students are equipped with the tools to succeed in the digital age.

# A WORLD OF LEARNING AND EXPERTISE

## LIBRARY



# LABORATORIES

- Enhancing practical skills through hands-on experiments
- Bridging theory with real-world applications
- Encouraging innovation and research
- Designed for experiential and inquiry-based learning
- Guided by expert faculty and technicians







## **SEMINAR HALL**

- A hub of knowledge and innovation, perfect for seminars and discussions.
- Spacious and tech-enabled, ideal for conferences and guest lectures.
- Enhancing learning beyond classrooms with dynamic sessions.
- Cutting-edge audiovisual facilities for seamless presentations.
- A platform for thought leaders and industry insights.



## HOSTEL & TRANSPORT-Stay with us & feel like home...

#### FACILITIES:

- AC/NON AC ACCOMMODATION
- FULLY FURNISHED ROOMS
- PURIFIED COLD & HOT WATER
- GEYSER (HOT WATER)
- REFRI