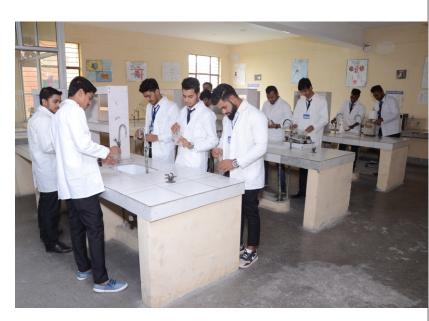

# LABORATORIES

- Enhancing practical skills through hands-on experiments
- Bridging theory with real-world applications
- Encouraging innovation and research
- Designed for experiential and inquiry-based learning
- Guided by expert faculty and technicians