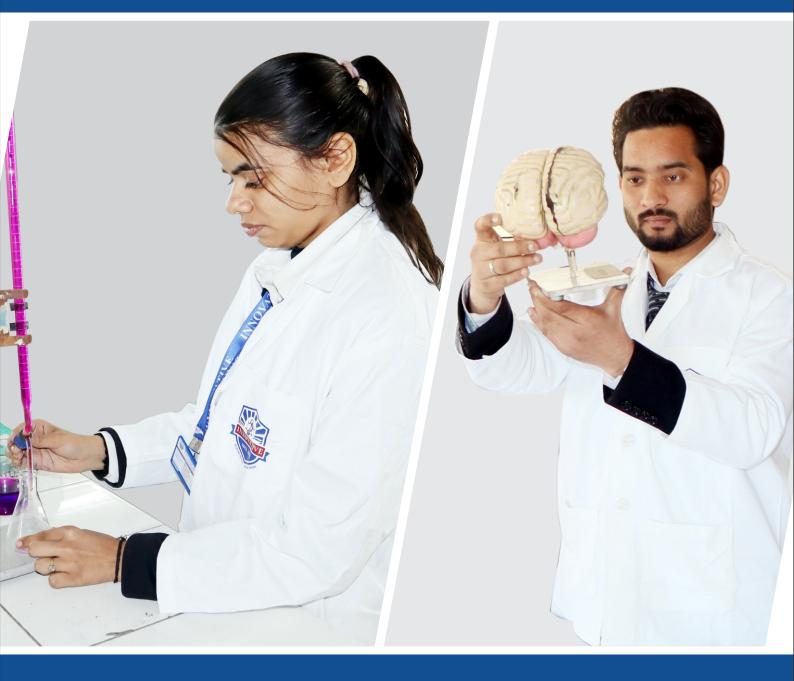

# LABORATORIES

- Enhancing practical skills through hands-on experiments
- Bridging theory with real-world applications
- Encouraging innovation and research
- Designed for experiential and inquiry-based learning
- Guided by expert faculty and technicians