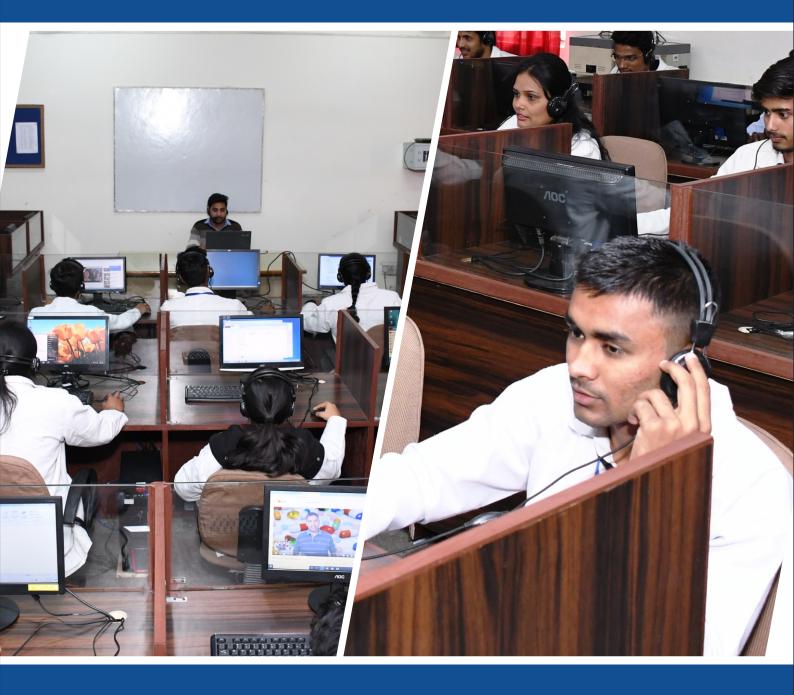

# **COMPUTER LAB**

- A modern, well -equipped space for hands - on learning and digital exploration.
- State-of-the-art computers and software designed to support academic and research needs.
- A hub for innovation, where students enhance their technical skills & engage in digital learning.
- A quiet, focused environment, perfect for coding, research, and academic projects.
- Guided by expert faculty, the lab ensures students are equipped with the tools to succeed in the digital age.